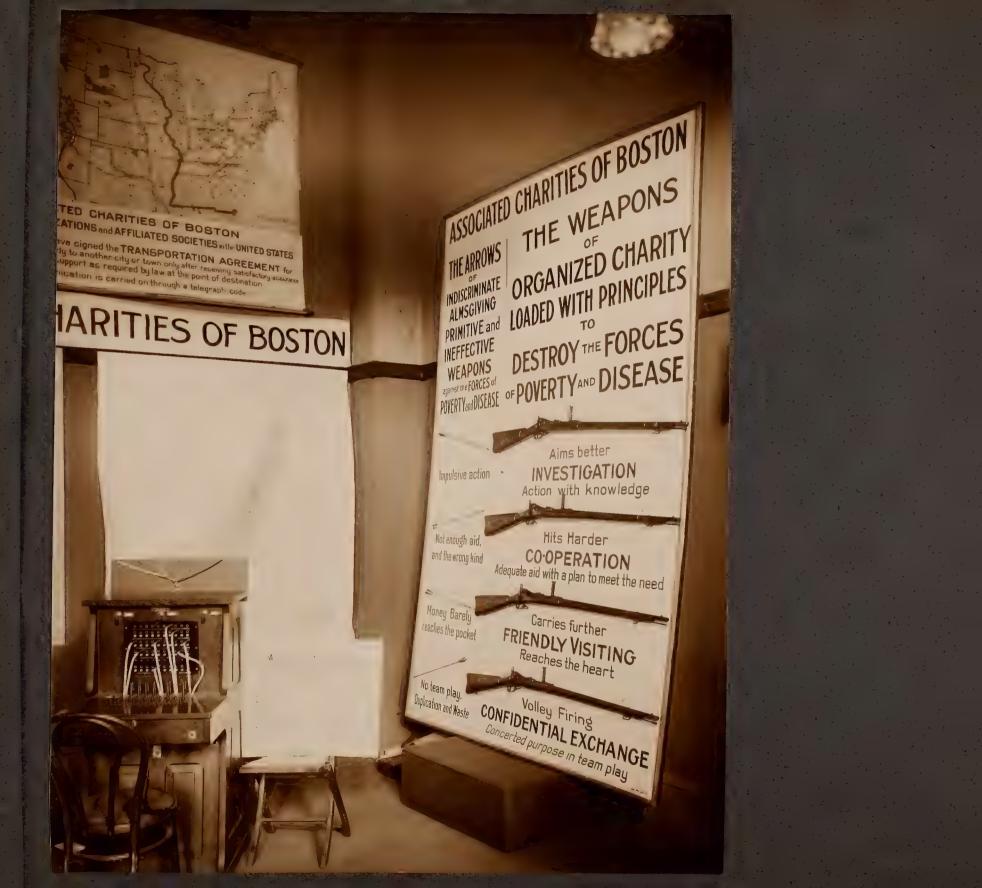

Boston-1915 Lx Josihon

Corporation

Halth 1/2

Religion

















16 hars with to Ch. whight, which into me Sparing boo los.













Tuberculosis cannot be effectively tought or prevented without restricting the number of buildings and rooms per acre, and providing for **ADEQUATE SPACE** LIGHT and AIR for DWELLINGS **OFFICES, STORES & FACTORIES** 

## BUILDING REGULATIONS OF THE CITY OF FRANKFORT ON THE MAIN.

A LARGE NUMBER OF EXCEPTIONS AND SPECIAL RULES EXIST BUT THE FOLLOWING ARE THE MAIN REQULATIONS. IN THE INNER CITY, BUILDINGS MAY COVER FROM V2 TO 1/0 OF THE O/ ND HAVE A MAXIMUM HEIGHT DF 20 M. USUALLY THEY MAY NOT EXCEED THE WIDTH OF F.

| UPON WHICH THEY FRONT MORE THAN 2 1                        |
|------------------------------------------------------------|
| IN THE OUTER CITY,                                         |
| A IN THE INNER ZONE.                                       |
| I THE RESIDENCE